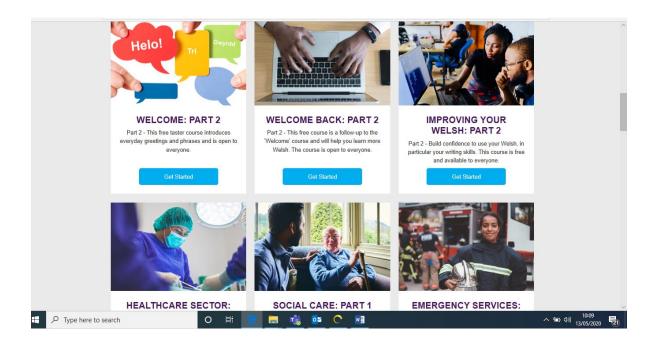

Once you have finished part 1 you are able to click on the Welcome Part 2 and welcome back part 2, see below.

For staff members who are working in the following areas;

- Social Services
- Education
- Tourism

There have been courses specifically tailored for those areas.

If you have any questions please contact <a href="mailto:cymraeg@merthyr.gov.uk">cymraeg@merthyr.gov.uk</a>