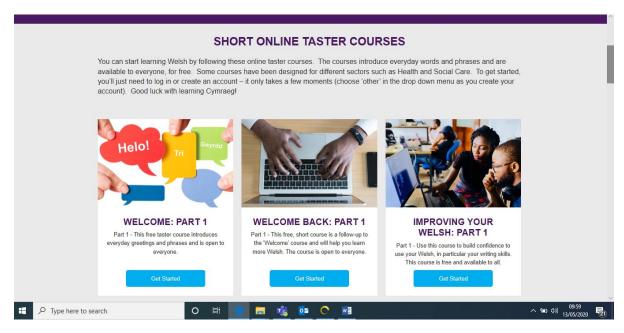

PLEASE NOTE THAT YOU ARE REQUIRED TO COMPLETE BOTH WELCOME PART 1 AND WELCOME PART 2 IN ORDER TO OBTAIN YOUR CERTIFICATE. WELCOME BACK PARTS 1 & 2 ARE REVISION SESSIONS.

The below dialogue box will appear taking you to a list of the online courses. If you click on Welcome Part 1: you will then be able to get started. The Welcome Back part 1 is then a revision session.