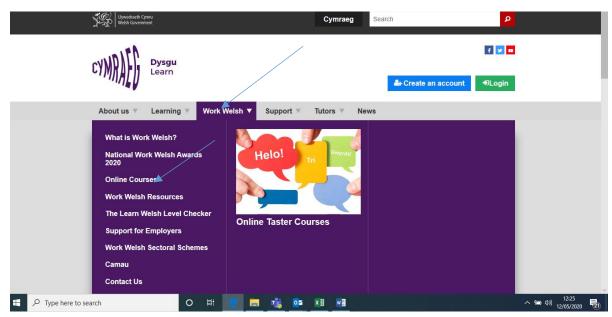

You will first of all need to register. The following screen will appear. Where the blue box is click Create an acount. Use your work's email address and create a password.

Once you have registered click on the Work Welsh drop down menu and click on Online Courses