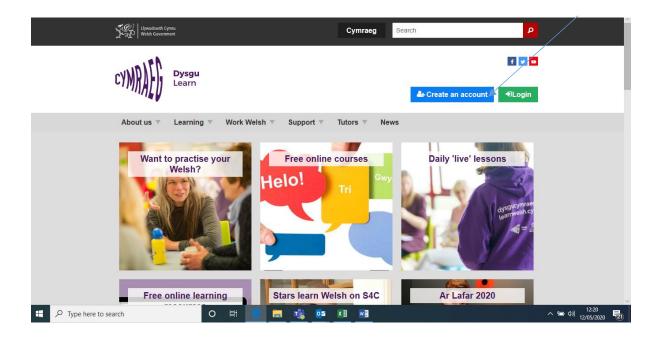

You will first of all need to register. The following screen will appear. Where the blue box is click Create an acount. Use your work's email address and create a password.

Once you have registered click on the Work Welsh drop down menu and click on Online Courses