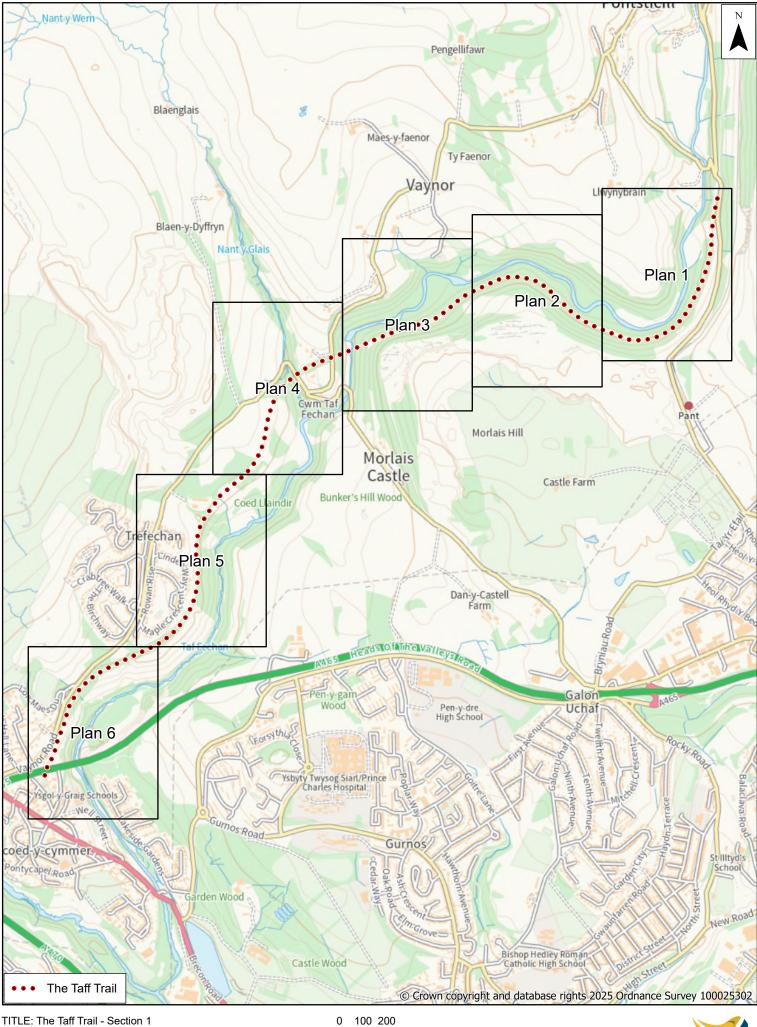

Metres

TITLE: The Taff Trail - Section 1 SCALE: 1:16,000 at A4 DATE: 11/03/2025 DEPARTMENT: Rights of Way

TITLE: The Taff Trail - Section 2 SCALE: 1:7,000 at A4 DATE: 11/03/2025 DEPARTMENT: Rights of Way Cyngor Bwrdeistref Sirol MERTHYR TUDFUL MERTHYR TYDFIL County Borough Council