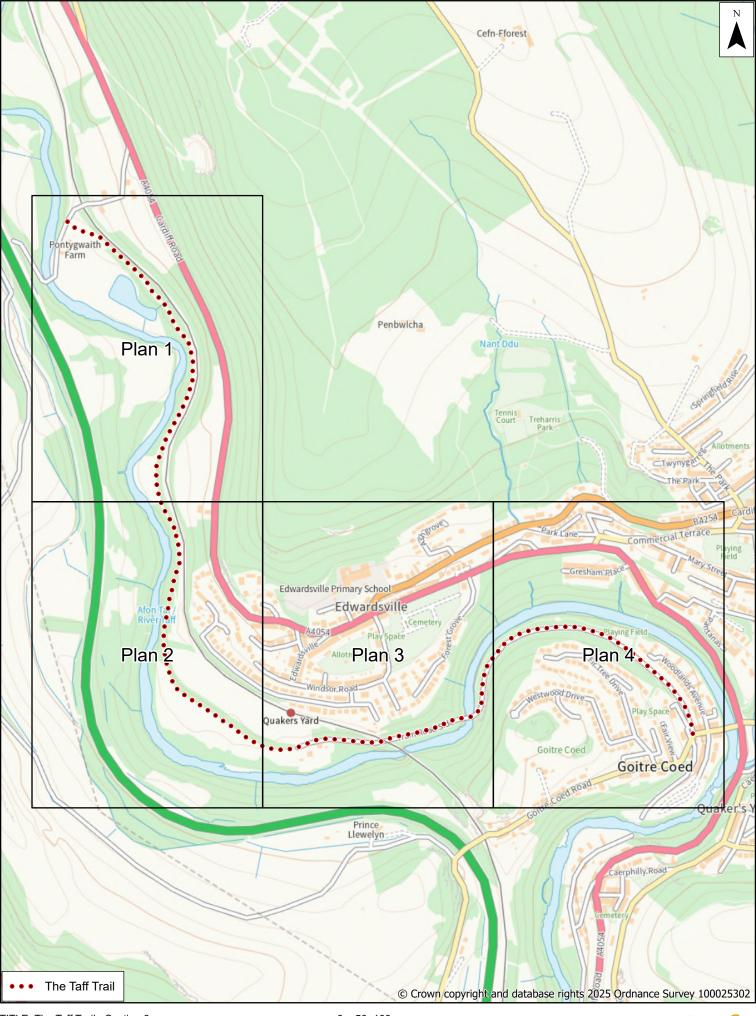

TITLE: The Taff Trail - Section 9 SCALE: 1:9,000 at A4 DATE: 11/03/2025 DEPARTMENT: Rights of Way 0 50 100