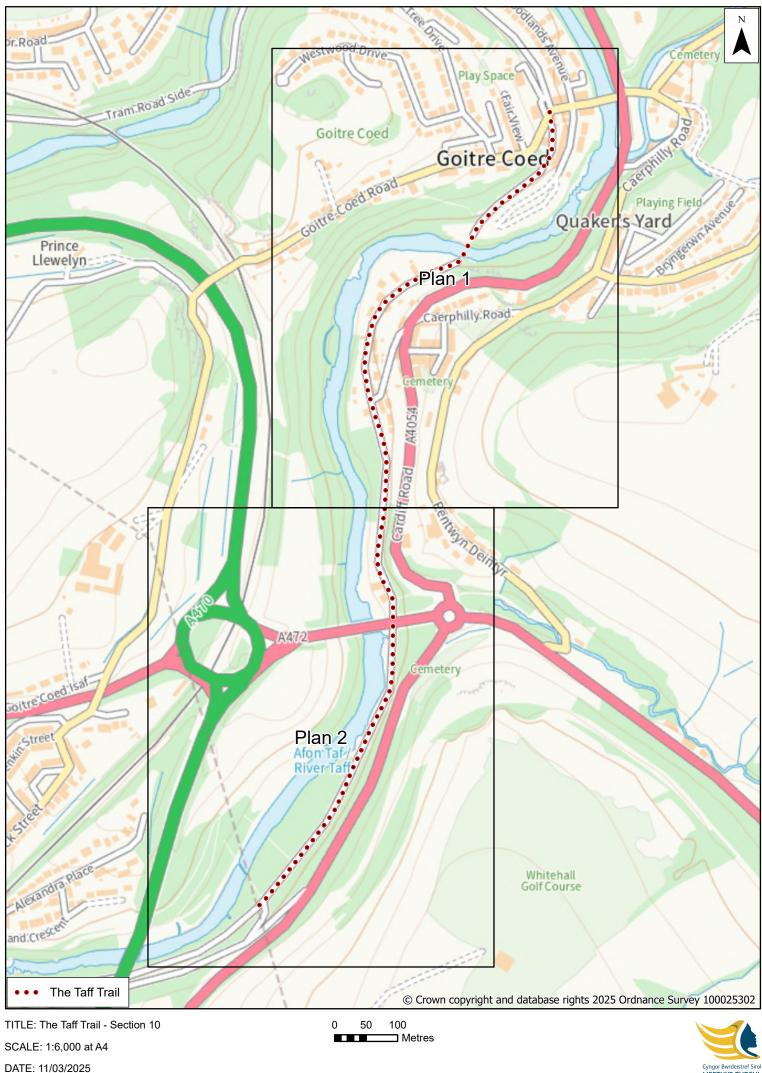

MERTHYR TYDFIL County Borough Council

DATE: 11/03/2025

TITLE: The Taff Trail - Section 7 SCALE: 1:7,000 at A4 DATE: 10/03/2025 DEPARTMENT: Rights of Way 50 100

Metres

0

TITLE: The Taff Trail - Section 8 SCALE: 1:9,000 at A4 DATE: 11/03/2025 DEPARTMENT: Rights of Way 0 50 100