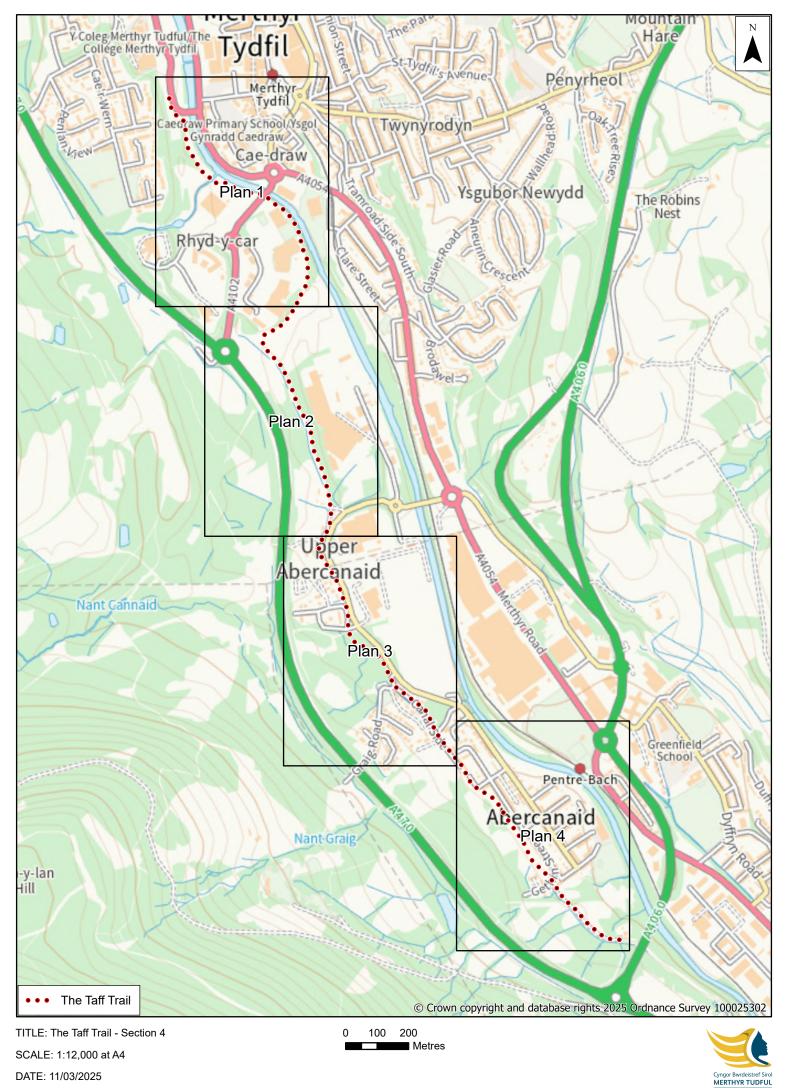

MERTHYR TYDFIL County Borough Council

DATE: 11/03/2025

TITLE: The Taff Trail - Section 7 SCALE: 1:7,000 at A4 DATE: 10/03/2025 DEPARTMENT: Rights of Way 50 100

Metres

0

TITLE: The Taff Trail - Section 8 SCALE: 1:9,000 at A4 DATE: 11/03/2025 DEPARTMENT: Rights of Way 0 50 100