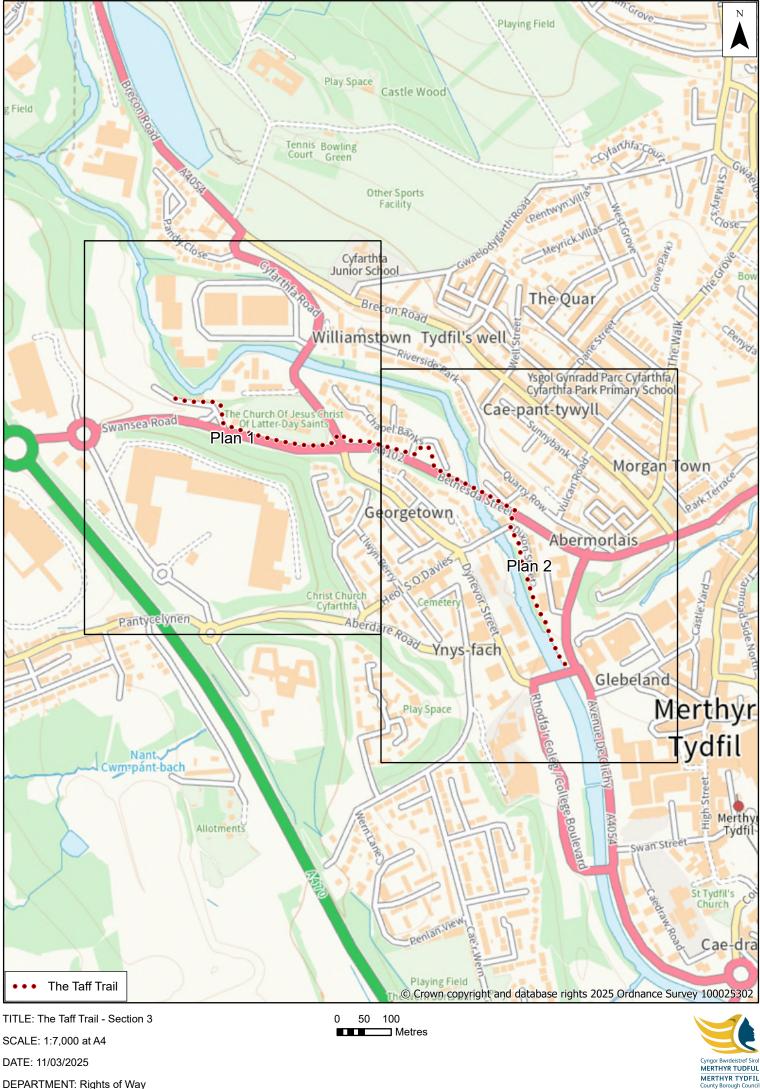

MERTHYR TYDFIL County Borough Council

DATE: 11/03/2025

TITLE: The Taff Trail - Section 7 SCALE: 1:7,000 at A4 DATE: 10/03/2025 DEPARTMENT: Rights of Way 50 100

Metres

0

TITLE: The Taff Trail - Section 8 SCALE: 1:9,000 at A4 DATE: 11/03/2025 DEPARTMENT: Rights of Way 0 50 100