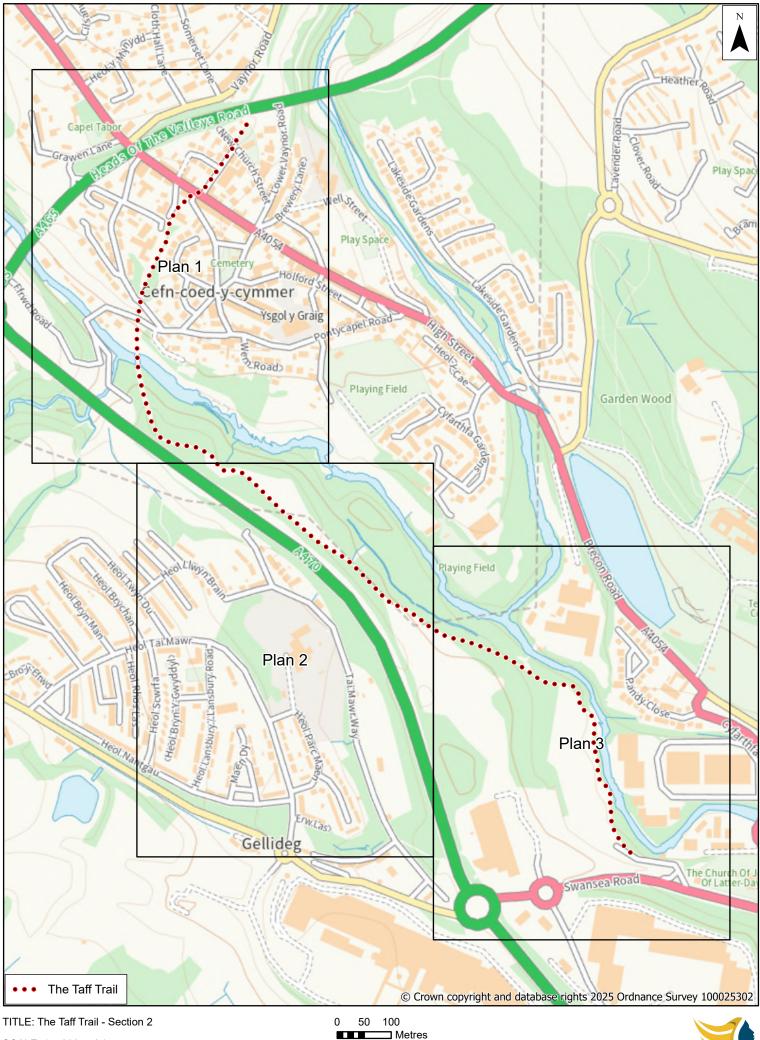

Metres

TITLE: The Taff Trail - Section 1 SCALE: 1:16,000 at A4 DATE: 11/03/2025 DEPARTMENT: Rights of Way

TITLE: The Taff Trail - Section 2 SCALE: 1:7,000 at A4 DATE: 11/03/2025 DEPARTMENT: Rights of Way Cyngor Bwrdeistref Sirol MERTHYR TUDFUL MERTHYR TYDFIL County Borough Council