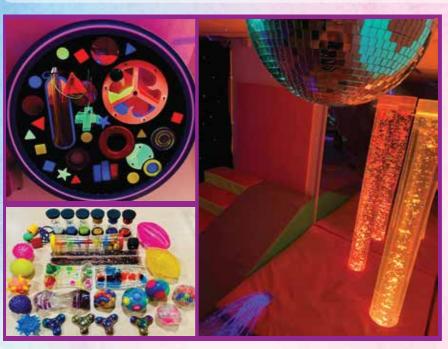

## Sensory Room and Sensory Lending Library

The Integrated Children's Centre in Pentrebach is home to a state of the art **Sensory Room** and **Sensory Lending Library**. It is full of wonderful and exciting equipment and play activities suitable for all ages and those with emerging and additional needs.

The room hosts a weekly Breastfeeding and baby massage group as well as private bookings for members of the public. Be it a group of new mums wishing to get together for a safe and stimulating environment for their little ones to develop their motor skills through play; or a multi-sensory experience for those with emerging and additional needs (Children and adults alike). Our **Sensory Room** and **Sensory Lending Library** is inclusive for all users and we have friendly staff on site to help and answer any questions you may have.