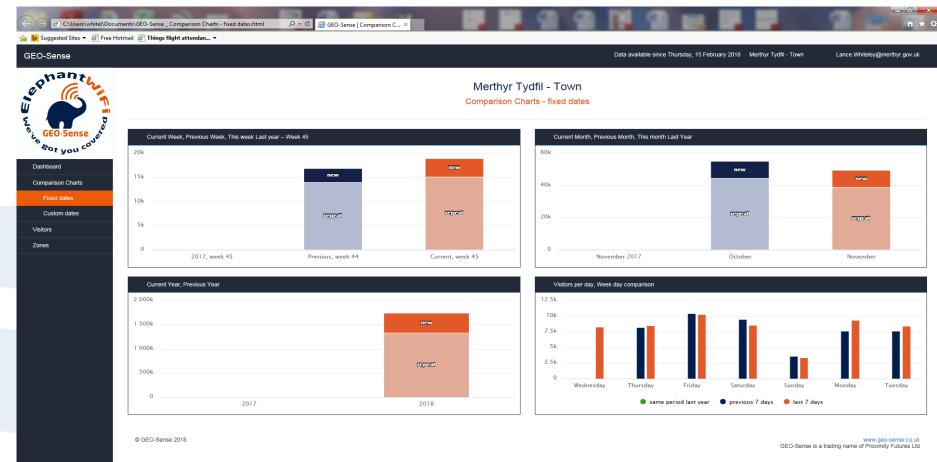

| Dwell time Analysis, Last 7 days 6k - 2 h 40 m                                                                                     |
|                                        | 1k                                                                                                                         | 3k<br>0<br>Wednesday Thursday Friday Saturday Sunday Monday Tuesday                                                                |
|                                        | 0 1 2 3 4 5 6 7 8 9 10 11 12 13 14 15 16 17 18 19 20 21 22 23<br>• average visitors                                        |                                                                                                                                    |

© GEO-Sense 2018



#### **Fixed Date Comparison**





#### **Custom Date Comparison**



© GEO-Sense 2018

V

#### **Visitor Report**







#### Pre Trago Visitor Report





#### Post Trago Visitor Report





0 1 2 3 4 5 6 7 8 9 10 11 12 13 14 15 16 17 18 19 20 21 22 23

#### **Summer Visitor Report**



23. Jul

9. Jul

6. Aug

20. Aug

3. Sep

17. Sep

1. Oct



### Merthyr Rising Weekend





Merthyr Visitor Journeys

© GEO-Sense 2018

www.geo-sense.co.uk GEO-Sense is a trading name of Proximity Futures Ltd





#### National Stats Comparison









© GEO-Sense 2018

www.geo-sense.co.uk GEO-Sense is a trading name of Proximity Futures Ltd

## Emerging Technologies Intelli Sense



MERTHYR TYDFIL County Borough Council Cyngor Bwrdeistref Sirol MERTHYR TUDFUL

### The Future



• Next steps – Intelli Sense





### End