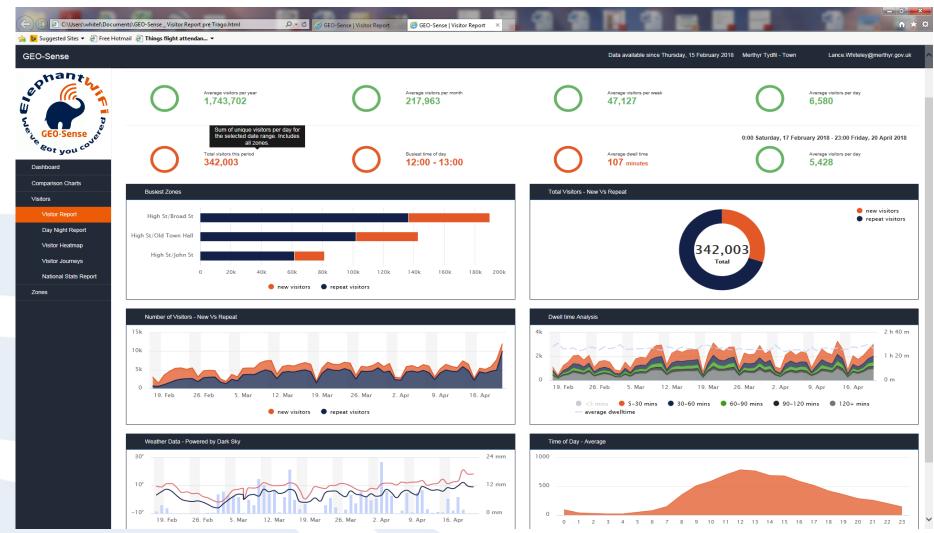

|
|                                        | 1k                                                                                                                         | 3k<br>0<br>Wednesday Thursday Friday Saturday Sunday Monday Tuesday                                                                |
|                                        | 0 1 2 3 4 5 6 7 8 9 10 11 12 13 14 15 16 17 18 19 20 21 22 23<br>• average visitors                                        |                                                                                                                                    |

© GEO-Sense 2018



#### **Fixed Date Comparison**





#### **Custom Date Comparison**



© GEO-Sense 2018

V

#### **Visitor Report**







#### Pre Trago Visitor Report





#### Post Trago Visitor Report





0 1 2 3 4 5 6 7 8 9 10 11 12 13 14 15 16 17 18 19 20 21 22 23

#### **Summer Visitor Report**



23. Jul

9. Jul

6. Aug

20. Aug

3. Sep

17. Sep

1. Oct



### Merthyr Rising Weekend





Merthyr Visitor Journeys

© GEO-Sense 2018

www.geo-sense.co.uk GEO-Sense is a trading name of Proximity Futures Ltd





#### National Stats Comparison









© GEO-Sense 2018

www.geo-sense.co.uk GEO-Sense is a trading name of Proximity Futures Ltd

## Emerging Technologies Intelli Sense



MERTHYR TYDFIL County Borough Council Cyngor Bwrdeistref Sirol MERTHYR TUDFUL

### The Future



• Next steps – Intelli Sense





### End