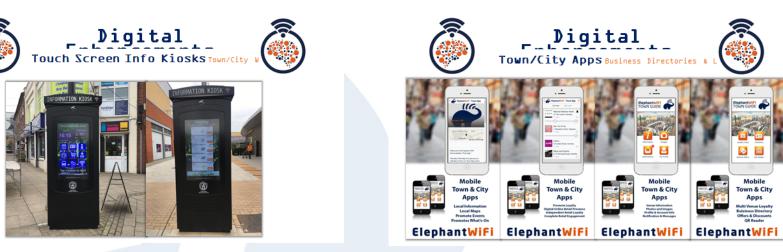

## Emerging Technologies Intelli Sense

MERTHYR TYDFIL County Borough Council Cyngor Bwrdeistref Sirol MERTHYR TUDFUL

### The Future

• Next steps – Intelli Sense