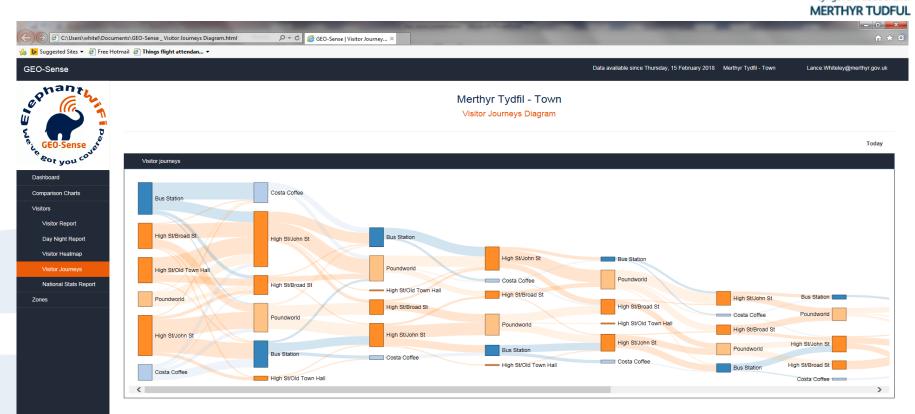

### Merthyr Rising Weekend

Merthyr Visitor Journeys

© GEO-Sense 2018

www.geo-sense.co.uk GEO-Sense is a trading name of Proximity Futures Ltd