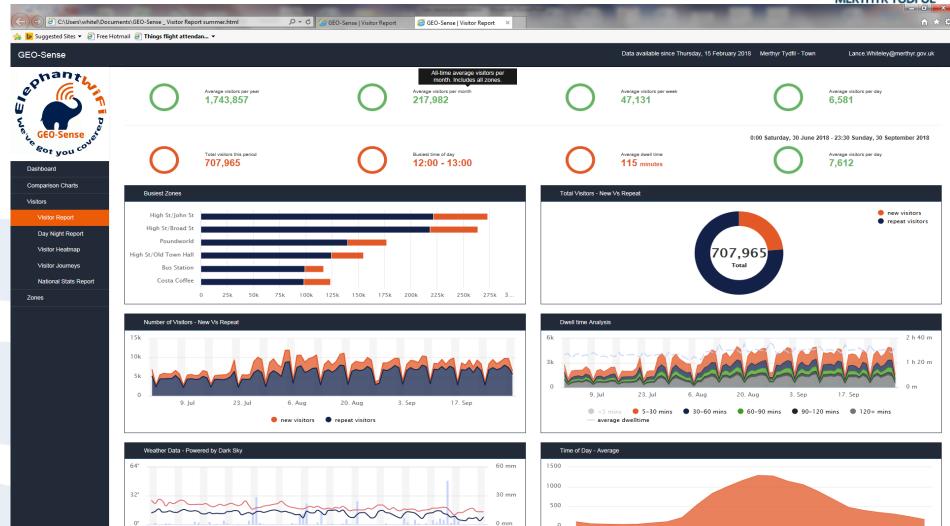

#### **Summer Visitor Report**

23. Jul

9. Jul

6. Aug

20. Aug

3. Sep

17. Sep

1. Oct