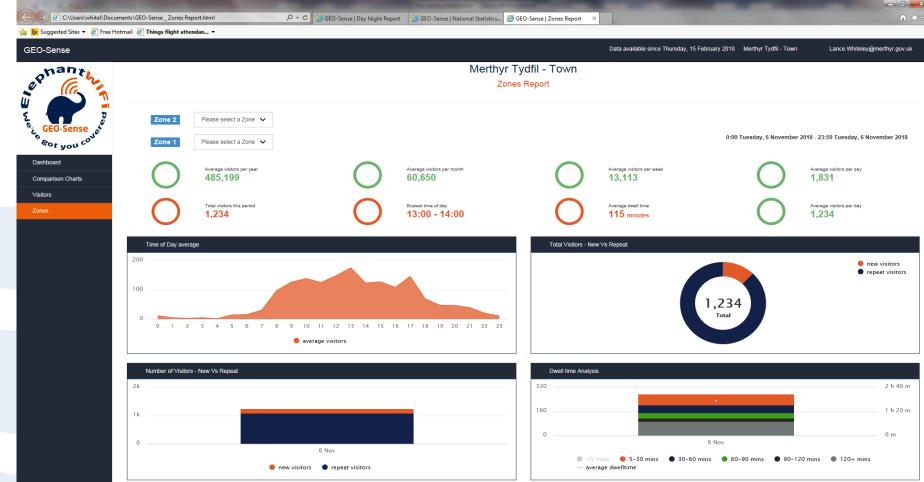

#### MERTHYR TYDFIL County Borough Council Cyngor Bwrdeistref Sirol

Cyngor Bwrdeistref Sirol MERTHYR TUDFUL

☆ Ŭ 0

• How do we use it

• What does it mean to us

## Dashboard

|                                        | ments\GEO-Sense_Dashboard.html                                                                                             |                                                                                                                                    |
|----------------------------------------|----------------------------------------------------------------------------------------------------------------------------|------------------------------------------------------------------------------------------------------------------------------------|
| GEO-Sense                              |                                                                                                                            | Data available since Thursday, 15 February 2018 Merthyr Tydfil - Town Lance.Whiteley@merthyr.gov.ul                                |
| ephanthun .                            | Visitors, Last 7 days<br>56,726<br>Visitors per day, Last 31 days                                                          | Avg dweil time. Today<br>84 minutes<br>Current visitors                                                                            |
| Comparison Charts<br>Visitors<br>Zones | 15k<br>10k<br>5k<br>0 8 Oct 10 Oct 12 Oct 14 Oct 16 Oct 18 Oct 20 Oct 22 Oct 24 Oct 26 Oct 28 Oct 30 Oct 1 Nov 3 Nov 5 Nov | 1130                                                                                                                               |
|                                        | unique visitors                                                                                                            |                                                                                                                                    |
|                                        | Visitors per day, Last 7 days Vs previous week                                                                             | Last 7 day stats                                                                                                                   |
|                                        | 10k<br>5k                                                                                                                  | <ul> <li>Wednesday</li> <li>Thursday</li> <li>Friday</li> <li>Saturday</li> <li>Sunday</li> <li>Monday</li> <li>Tuesday</li> </ul> |
|                                        | Average visitors per hour, Last 7 days 2k                                                                                  | Dwell time Analysis, Last 7 days 6k - 2 h 40 m                                                                                     |
|                                        | 1k                                                                                                                         | 3k<br>0<br>Wednesday Thursday Friday Saturday Sunday Monday Tuesday                                                                |
|                                        | 0 1 2 3 4 5 6 7 8 9 10 11 12 13 14 15 16 17 18 19 20 21 22 23<br>• average visitors                                        |                                                                                                                                    |