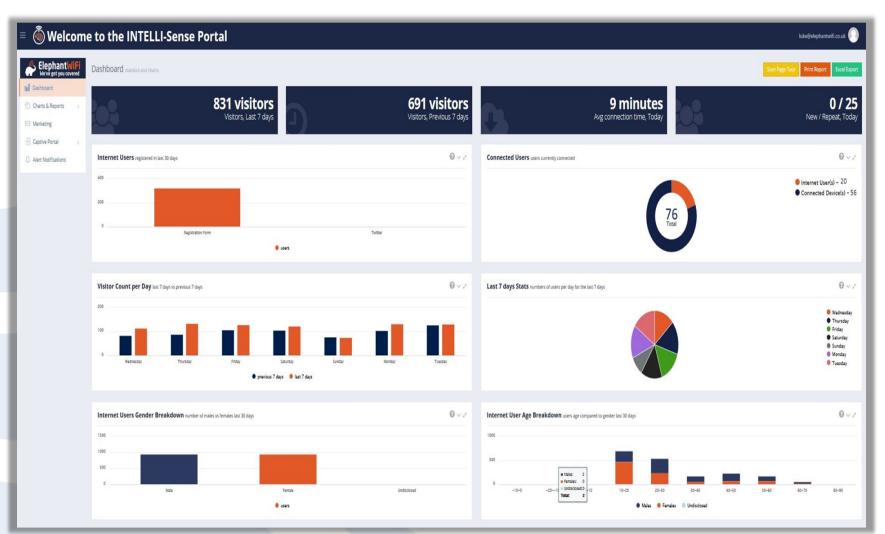

## Emerging Technologies Intelli Sense

MERTHYR TYDFIL County Borough Council Cyngor Bwrdeistref Sirol MERTHYR TUDFUL

### The Future

• Next steps – Intelli Sense