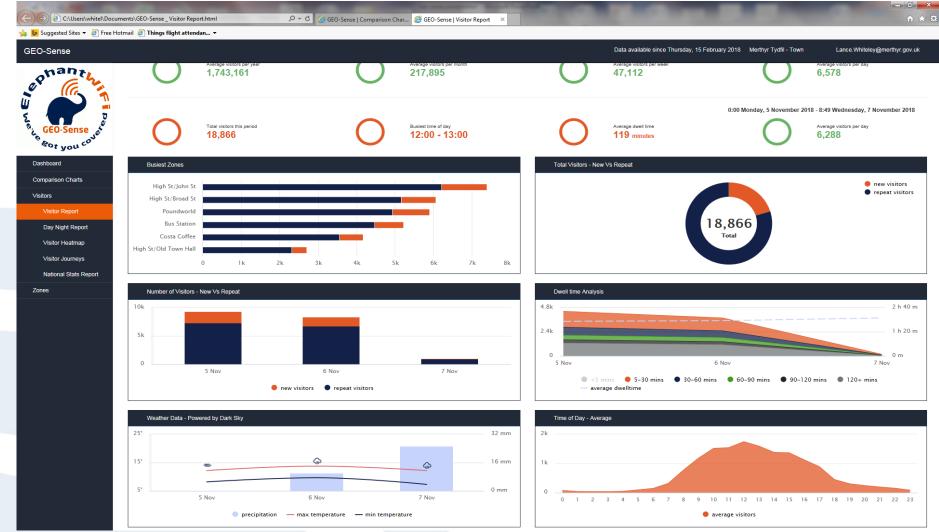

|
|                                        | 1k                                                                                                                         | 3k<br>0<br>Wednesday Thursday Friday Saturday Sunday Monday Tuesday                                                                |
|                                        | 0 1 2 3 4 5 6 7 8 9 10 11 12 13 14 15 16 17 18 19 20 21 22 23<br>• average visitors                                        |                                                                                                                                    |

© GEO-Sense 2018



#### **Fixed Date Comparison**





#### **Custom Date Comparison**



© GEO-Sense 2018

V

#### **Visitor Report**







#### Pre Trago Visitor Report





#### Post Trago Visitor Report





0 1 2 3 4 5 6 7 8 9 10 11 12 13 14 15 16 17 18 19 20 21 22 23

#### **Summer Visitor Report**



23. Jul

9. Jul

6. Aug

20. Aug

3. Sep

17. Sep

1. Oct



### Merthyr Rising Weekend





Merthyr Visitor Journeys

© GEO-Sense 2018

www.geo-sense.co.uk GEO-Sense is a trading name of Proximity Futures Ltd





#### National Stats Comparison









© GEO-Sense 2018

www.geo-sense.co.uk GEO-Sense is a trading name of Proximity Futures Ltd

## Emerging Technologies Intelli Sense



MERTHYR TYDFIL County Borough Council Cyngor Bwrdeistref Sirol MERTHYR TUDFUL

### The Future



• Next steps – Intelli Sense





### End