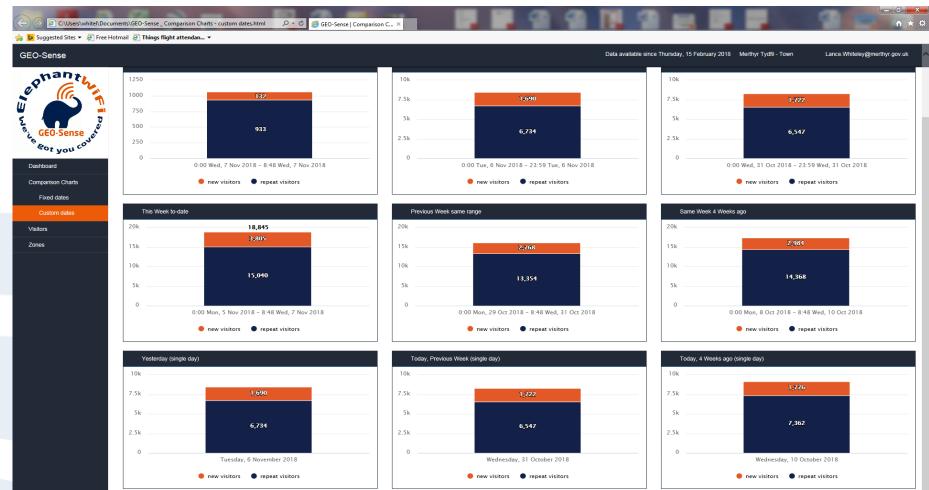

7 days 6k - 2 h 40 m                                                                                     |
|                                        | 1k                                                                                                                         | 3k<br>0<br>Wednesday Thursday Friday Saturday Sunday Monday Tuesday                                                                |
|                                        | 0 1 2 3 4 5 6 7 8 9 10 11 12 13 14 15 16 17 18 19 20 21 22 23<br>• average visitors                                        |                                                                                                                                    |

© GEO-Sense 2018



#### **Fixed Date Comparison**





#### **Custom Date Comparison**



© GEO-Sense 2018

V

#### **Visitor Report**







#### Pre Trago Visitor Report





#### Post Trago Visitor Report





0 1 2 3 4 5 6 7 8 9 10 11 12 13 14 15 16 17 18 19 20 21 22 23

#### **Summer Visitor Report**



23. Jul

9. Jul

6. Aug

20. Aug

3. Sep

17. Sep

1. Oct



### Merthyr Rising Weekend





Merthyr Visitor Journeys

© GEO-Sense 2018

www.geo-sense.co.uk GEO-Sense is a trading name of Proximity Futures Ltd





#### National Stats Comparison









© GEO-Sense 2018

www.geo-sense.co.uk GEO-Sense is a trading name of Proximity Futures Ltd

## Emerging Technologies Intelli Sense



MERTHYR TYDFIL County Borough Council Cyngor Bwrdeistref Sirol MERTHYR TUDFUL

### The Future



• Next steps – Intelli Sense





### End