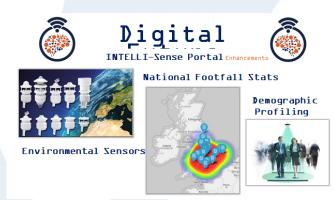

## Emerging Technologies Intelli Sense

MERTHYR TYDFIL County Borough Council Cyngor Bwrdeistref Sirol MERTHYR TUDFUL

### The Future

• Next steps – Intelli Sense