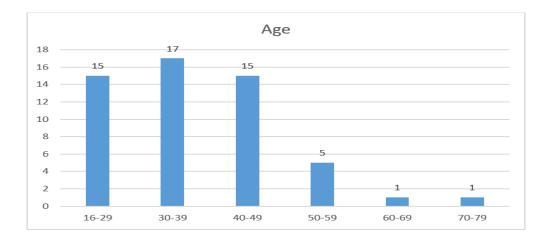

## Service User Questionnaire

NB. Most questions included multiple choice answers!

Fact Sheet 2024

54 service users across CTM completed the questionnaire.

As at the 31<sup>st</sup> October 2023, there were 137 service users who had 'high' or 'intensive' supports needs across CTM living in either temporary or supported accommodation. In January 2024, the HSG Team received 54 completed questionnaires, please note some service users were no longer receiving support and others preferred not to participate.