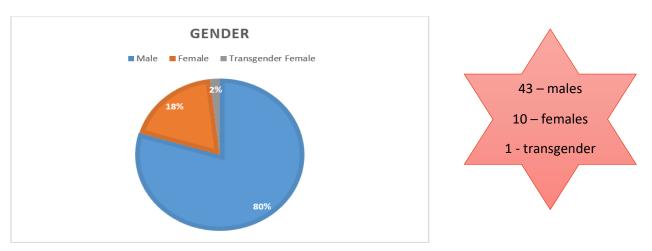

## Service User Questionnaire

NB. Most questions included multiple choice answers!

Fact Sheet 2024

54 service users across CTM completed the questionnaire.

As at the 31<sup>st</sup> October 2023, there were 137 service users who had 'high' or 'intensive' supports needs across CTM living in either temporary or supported accommodation. In January 2024, the HSG Team received 54 completed questionnaires, please note some service users were no longer receiving support and others preferred not to participate.