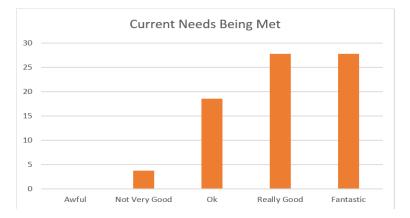

Joint highest: 'Prison Leaver' and 'Breakdown of relationship with partner' - both selected 23 times

MERTHYR TYDFIL

County Borough Council

Majority happy with current support but not Accommodation!

COUNSELLING