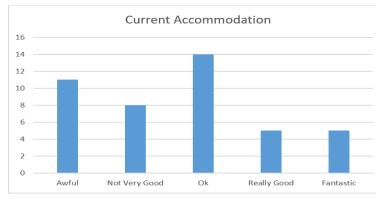

Joint highest: 'Prison Leaver' and 'Breakdown of relationship with partner' - both selected 23 times

MERTHYR TYDFIL

County Borough Council

Majority happy with current support but not Accommodation!

COUNSELLING