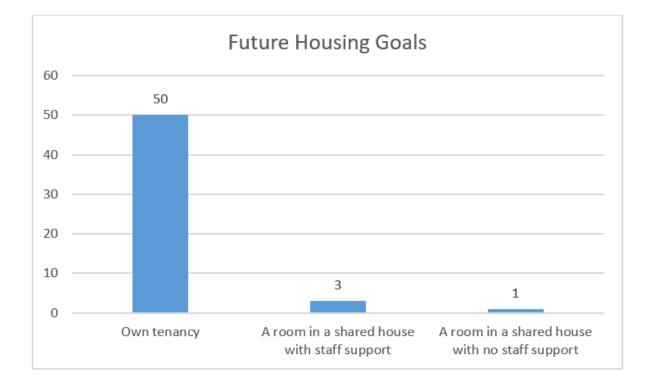

up / maintaining a home and tenancy = 88% 50% would like support to access training and/or employment.





Hou









**Reason For Homelessness** Other In institution or care (e.g. hospital,... Prison Leaver Current property unsuitable 0 Current property unaffordable 1 Loss of rented or tied accommodation Rent arrears Mortgage arrears (repossession or other... 0 Violence or harassment Breakdown of relationship with partner Other relatives or friends no longer willing ... Parent no longer willing or able to... 12 0 5 10 15 20 25

Joint highest: 'Prison Leaver' and 'Breakdown of relationship with partner' - both selected 23 times

MERTHYR TYDFIL

County Borough Council





Majority happy with current support but not Accommodation!



COUNSELLING

CMHT

SUBSTANCE/ALCOHOL SERVICES

(HOS)









## **Current Needs Being Meet - Suggested Improvements:**











## **Current Accommodation – Suggested Improvements:**











## **General Comments:**