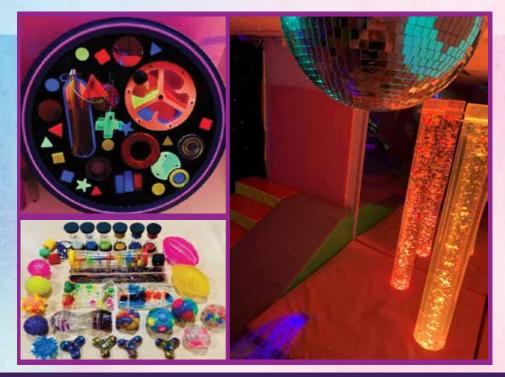

## Sensory Room and Sensory Lending Library

The Integrated Children's Centre in Pentrebach is home to a state of the art **Sensory Room** and **Sensory Lending Library**. It is full of wonderful and exciting equipment and play activities suitable for all ages and those with emerging and additional needs.

The room hosts a weekly Breastfeeding and baby massage group as well as private bookings for members of the public. Be it a group of new mums wishing to get together for a safe and stimulating environment for their little ones to develop their motor skills through play; or a multi-sensory experience for those with emerging and additional needs (Children and adults alike). Our **Sensory Room** and **Sensory Lending Library** is inclusive for all users and we have friendly staff on site to help and answer any questions you may have.